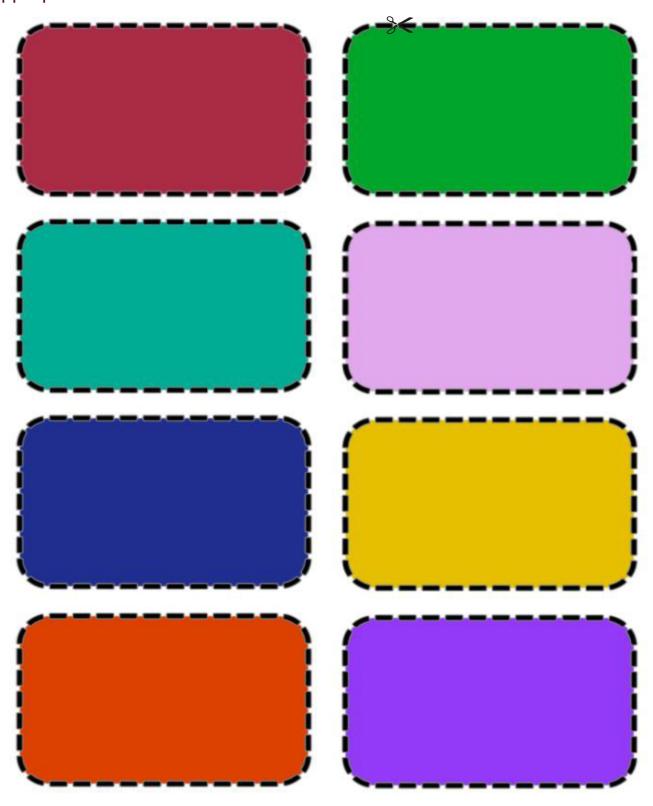

## **Emotion Colour Palette**

A cut-out activity to encourage children to think about emotions through colour – matching them to those within Eisma's work. Vocabulary in line with Key Stage. THERE IS NO RIGHT OR WRONG ANSWER! \*Adaptable for SEND through choice of appropriate vocab.

**GLOOMY** 

**CALM** 

**ANNOYED** 

DISGUSTED

CONTENT

**SHOCKED** 

**AFRAID** 

**DELIGHTED** 

| SAD    | LOVE    |
|--------|---------|
| ANGRY  | EXCITED |
| HAPPY  | WORRIED |
| SCARED | SHY     |

**MISERABLE** 

**THRILLED** 

**ENRAGED** 

**REPULSED** 

**ELATED** 

**ASTONISHED** 

**PETRIFIED** 