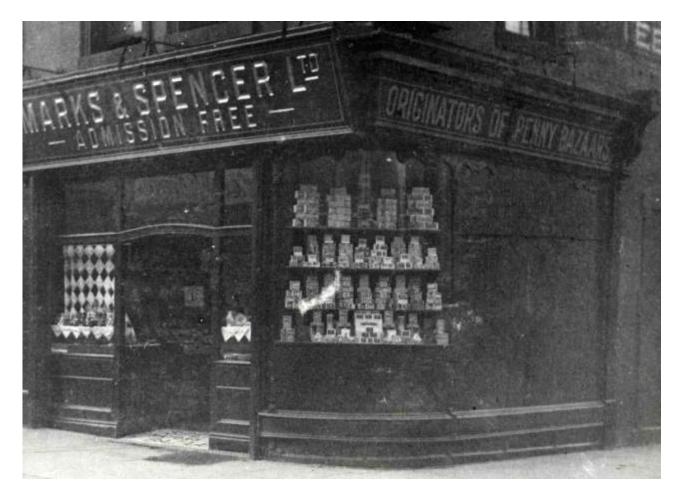

## Figure 1 Barrow-in-Furness-1911-April--191-Dalton-Road

Figure 2 Barrow-in-Furness-1911-April--191-Dalton-Road-Shopfront

Figure 3 Barrow-in-Furness-1911-April--191-Dalton-Road-Staff

Figure 4 Barrow-in-Furness-1931--193-Dalton-Road--site-for-development