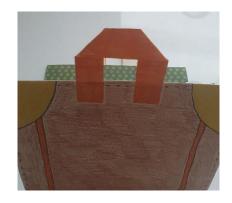

Measure a line 2cm from one end and carefully cut it off. Keep this piece, you will need it for your suitcase handles.

Cut the strip in half to make 2 handles. Bend the handles and stick one to the open top of each side. You now have a folded paper suitcase!