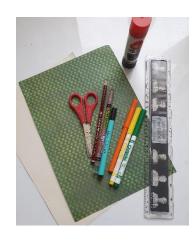

## You will need:

- A piece of plain card, paper or cereal box
- Glue
- Scissors
- Colouring pens/ pencils/crayons
- Ruler
- Optional decorative paper for the inside

Take your piece of paper or card and fold it in half.