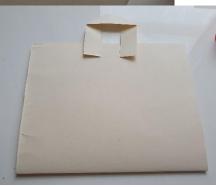

Measure a line 2cm from one end and carefully cut it off. Keep this piece, you will need it for your suitcase handles.

Cut the strip in half to make 2 handles. Bend the handles and stick one to the open top of each side. You now have a folded paper suitcase!