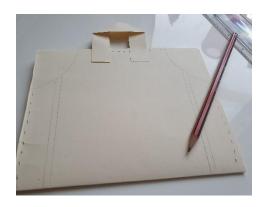

Draw a design on your suitcase and colour it in. Add paper to the inside to create a lining so you can stick pictures of clothes or snacks inside.