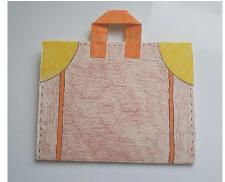

Measure a line 2cm from one end and carefully cut it off. Keep this piece, you will need it for your suitcase handles.

Cut the strip in half to make 2 handles. Bend the handles and stick one to the open top of each side. You now have a folded paper suitcase!

Draw a design on your suitcase and colour it in. Add paper to the inside to create a lining so you can stick pictures of clothes or snacks inside.