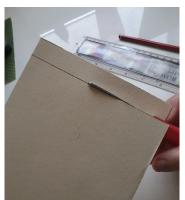

Measure a line 2cm from one end and carefully cut it off. Keep this piece, you will need it for your suitcase handles.

Cut the strip in half to make 2 handles. Bend the handles and stick one to the open top of each side. You now have a folded paper suitcase!